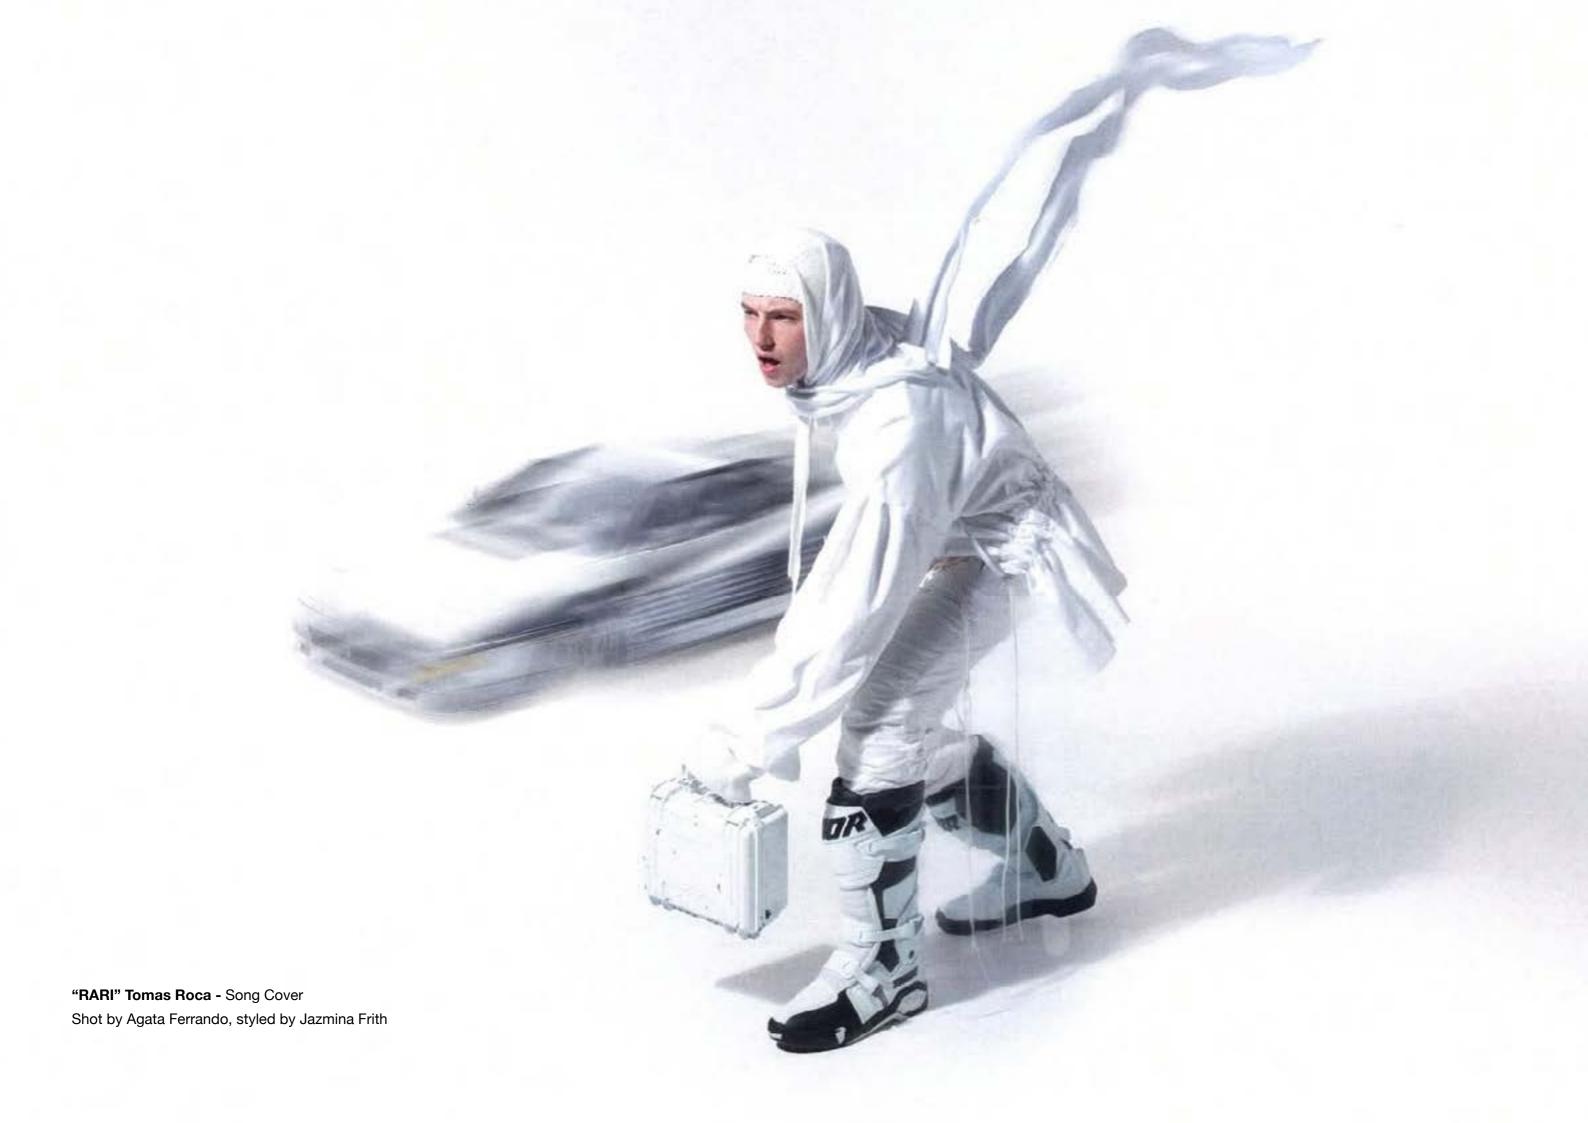

## FAX COPY EXPRESS -

Ecommerce SS25 Campaign stylist

NOISÉ, Issue 03 "The Last Unicorn" -Shot by Adrià Català, styled by Met Kilinc and Jazmina Frith

MUSH EP Cover - Shot by Hector Curly, styled by Jazmina Frith