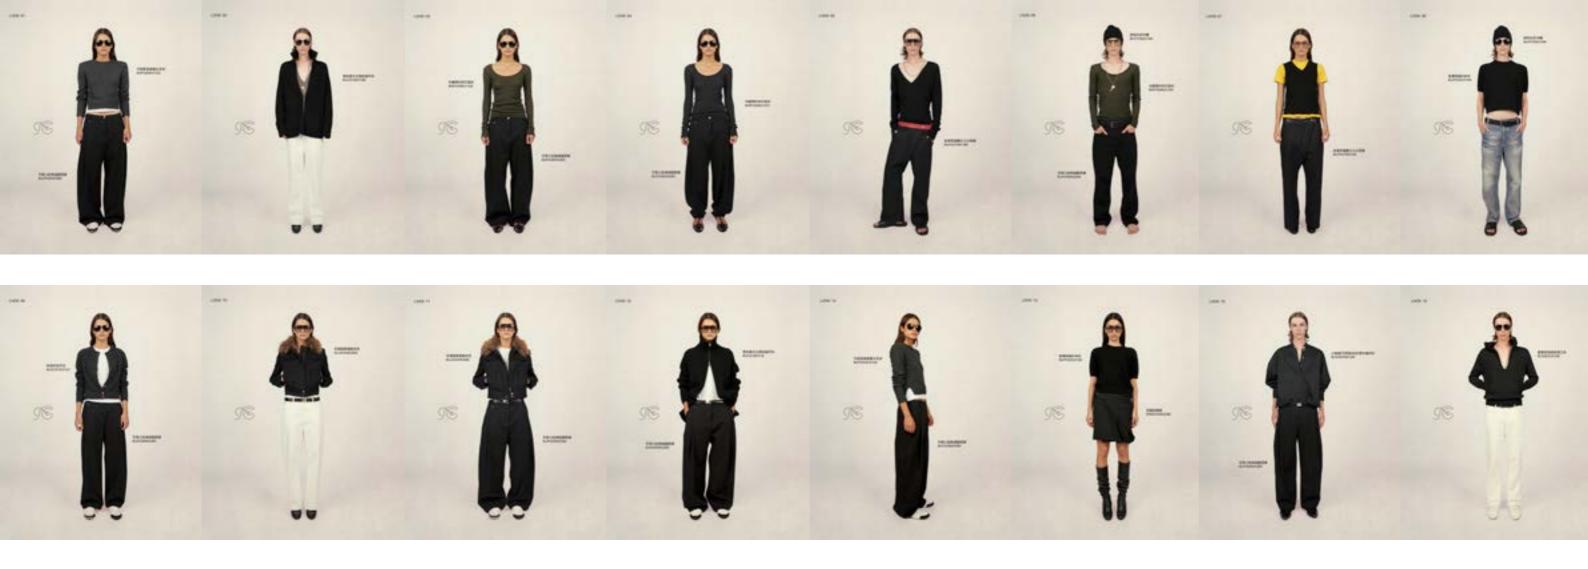

## FAX COPY EXPRESS -

Ecommerce SS25 Campaign stylist

NOISÉ, Issue 03 "The Last Unicorn" -Shot by Adrià Català, styled by Met Kilinc and Jazmina Frith

MUSH EP Cover - Shot by Hector Curly, styled by Jazmina Frith

Ecommerce styling