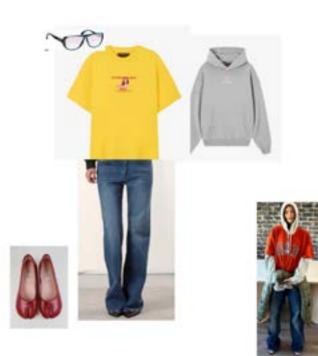

## FAX COPY EXPRESS -

Ecommerce SS25 Campaign stylist

NOISÉ, Issue 03 "The Last Unicorn" -Shot by Adrià Català, styled by Met Kilinc and Jazmina Frith

MUSH EP Cover - Shot by Hector Curly, styled by Jazmina Frith