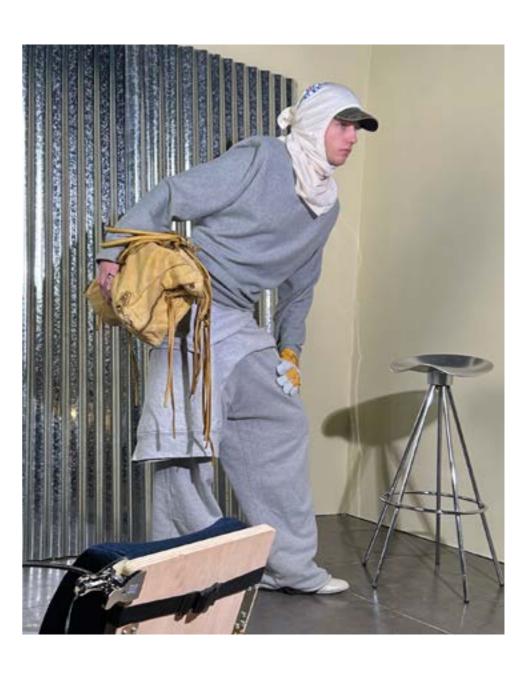

Peril drawn Fills Those by Althouse Except a Lice multa from The Heavist Saleys

Top-

Telts trees by Kethern

**TEST SHOOT -** Deid Garcia Styled by Jazmina Frith

**OFF THE PITCH, JORDI MBOULA -** Fashion editorial Shot by Erea Ferreiro, Art Direction by Allier Studios, Styling by Jazmina Frith