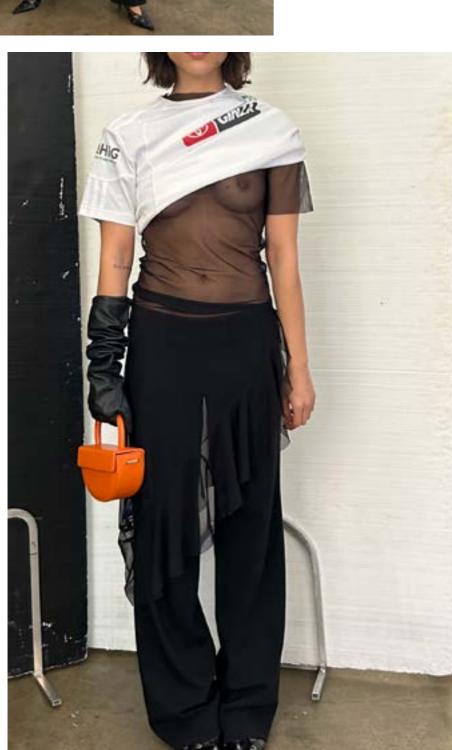

## FAX COPY EXPRESS -

Ecommerce SS25 Campaign stylist

NOISÉ, Issue 03 "The Last Unicorn" -Shot by Adrià Català, styled by Met Kilinc and Jazmina Frith

MUSH EP Cover - Shot by Hector Curly, styled by Jazmina Frith